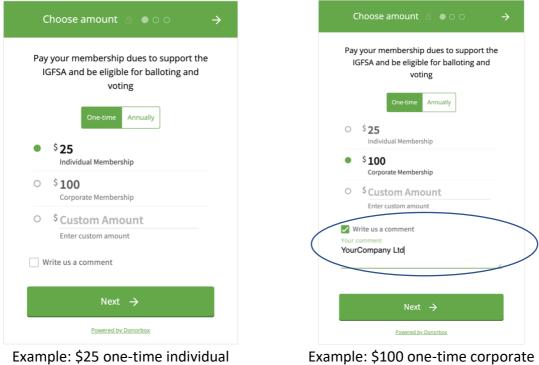

 Select to pay a one-time transaction or annually Select to pay as an Individual or Corporate Member and press "Next" button.

| Internet<br>Bovernance<br>Store<br>Association<br>Home About IGFSA - Our Impact Get Invol                                                                                                                                                                                                                                                                                                                                                                                                                                                                                                                                                                                                                                                                                                                                                                                                                                                                                                                                                                                                                                                                                                                                                                                                                                                                                                                                                                                                                                                                                                                                                                                                                                                                                                                                                                                                                                                                                                                                                                                                                                 | Membership Become a Member Donate IGFSA Leaflet Member Login<br>ved v Reports & Meetings v News & Announcements Events v Contact Us v                                                                                                                                                              |
|---------------------------------------------------------------------------------------------------------------------------------------------------------------------------------------------------------------------------------------------------------------------------------------------------------------------------------------------------------------------------------------------------------------------------------------------------------------------------------------------------------------------------------------------------------------------------------------------------------------------------------------------------------------------------------------------------------------------------------------------------------------------------------------------------------------------------------------------------------------------------------------------------------------------------------------------------------------------------------------------------------------------------------------------------------------------------------------------------------------------------------------------------------------------------------------------------------------------------------------------------------------------------------------------------------------------------------------------------------------------------------------------------------------------------------------------------------------------------------------------------------------------------------------------------------------------------------------------------------------------------------------------------------------------------------------------------------------------------------------------------------------------------------------------------------------------------------------------------------------------------------------------------------------------------------------------------------------------------------------------------------------------------------------------------------------------------------------------------------------------------|----------------------------------------------------------------------------------------------------------------------------------------------------------------------------------------------------------------------------------------------------------------------------------------------------|
| Choose amount $a \bullet \circ \circ \to$                                                                                                                                                                                                                                                                                                                                                                                                                                                                                                                                                                                                                                                                                                                                                                                                                                                                                                                                                                                                                                                                                                                                                                                                                                                                                                                                                                                                                                                                                                                                                                                                                                                                                                                                                                                                                                                                                                                                                                                                                                                                                 | A Membership Dues                                                                                                                                                                                                                                                                                  |
| Pay your membership dues to support the<br>IGFSA and be eligible for balloting and<br>voting                                                                                                                                                                                                                                                                                                                                                                                                                                                                                                                                                                                                                                                                                                                                                                                                                                                                                                                                                                                                                                                                                                                                                                                                                                                                                                                                                                                                                                                                                                                                                                                                                                                                                                                                                                                                                                                                                                                                                                                                                              | Thank you for paying your membership dues to IGFSA. Upon successful<br>transaction, a receipt of your payment information will be sent to the<br>email you provided.<br>Thank you for supporting the IGFSA!                                                                                        |
| <ul> <li>\$25<br/>Individual Membership</li> <li>\$100<br/>Corporate Membership</li> </ul>                                                                                                                                                                                                                                                                                                                                                                                                                                                                                                                                                                                                                                                                                                                                                                                                                                                                                                                                                                                                                                                                                                                                                                                                                                                                                                                                                                                                                                                                                                                                                                                                                                                                                                                                                                                                                                                                                                                                                                                                                                | <ul> <li>Notes for memberships:</li> <li>If you are joining and paying your membership dues as a corporate entity, please provide your company name in the comments field of the payments widget.</li> <li>New memberships:</li> </ul>                                                             |
| Substantiation     Substant | <ul> <li>If you are joining us as a new member, information on your membership account will be sent to the email you have provided us.</li> <li>If you opt in to join the IGFSA members mailing list, we will subscribe you with the same email address provided on the payment widget.</li> </ul> |
| Next                                                                                                                                                                                                                                                                                                                                                                                                                                                                                                                                                                                                                                                                                                                                                                                                                                                                                                                                                                                                                                                                                                                                                                                                                                                                                                                                                                                                                                                                                                                                                                                                                                                                                                                                                                                                                                                                                                                                                                                                                                                                                                                      |                                                                                                                                                                                                                                                                                                    |

**Note:** If paying as a Corporate Member, please use the comment field to input your company name. If your company logo is not already displayed on the IGFSA.Org website, you may write to the IGFSA Secretariat to submit your logo for recognition on the website.